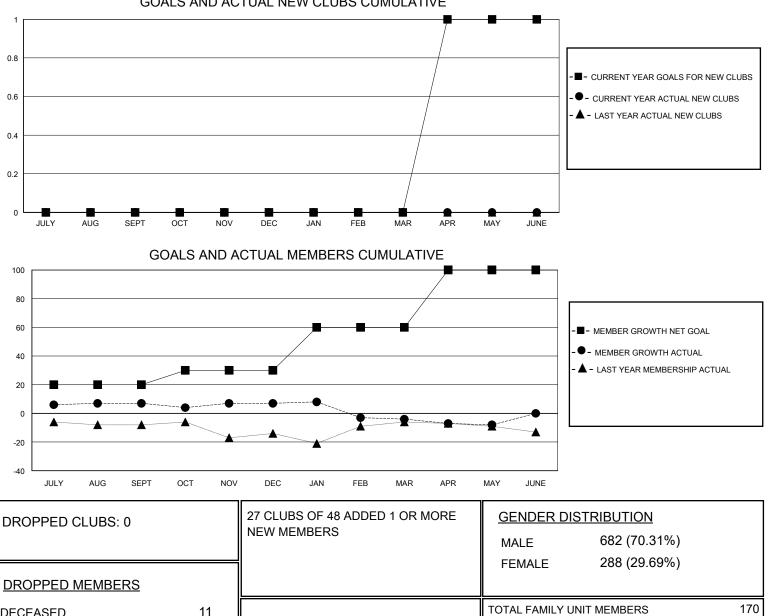

## District 201N4

Results as of: 5/31/2020

| GMT:                  |               | LOC       | ATION AUSTRAL | IA                    |                         |                         | GMT CA                                             |
|-----------------------|---------------|-----------|---------------|-----------------------|-------------------------|-------------------------|----------------------------------------------------|
| Clubs                 |               |           |               | Members               |                         |                         |                                                    |
| RESULTS FOR 2019-2020 |               |           |               | RESULTS FOR 2019-2020 |                         |                         |                                                    |
| QUARTER               | NEW CLUB GOAL | NEW CLUBS | DROPPED CLUBS | QUARTER MEM           | IBER GROWTH NET<br>GOAL | MEMBER GROWTH<br>ACTUAL | DROPPED<br>MEMBERS ACTUAL<br>(including transfers) |
| JULY/AUG/SEPT         | 0             | 0         | 0             | JULY/AUG/SEPT         | 20                      | 25                      | 18                                                 |
| OCT/NOV/DEC           | 0             | 0         | 0             | OCT/NOV/DEC           | 10                      | 17                      | 16                                                 |
| JAN/FEB/MAR           | 0             | 0         | 0             | JAN/FEB/MAR           | 30                      | 17                      | 25                                                 |
| APR/MAY/JUNE          | 1             | 0         | 0             | APR/MAY/JUNE          | 40                      | 0                       | 4                                                  |